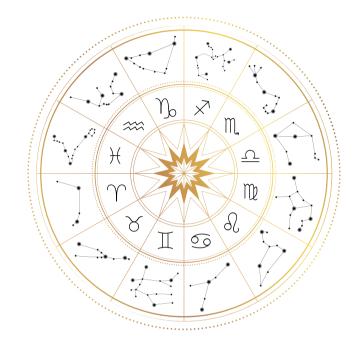

All designs on this page are \$130

1/2 8 -Animals - ( In 8-~d

Designs on this page range from \$80-\$100

Astrological - Galaxy

Designs vary between \$75-\$125

4strological - Galaxy

All star signs are \$90 - All star constellations are \$110

Star signs and dates:

Aries : The Ram - 3/21-4/19 Taurus: The Bull - 4/20-5/20 Gemini: The Twins - 5/21-6/21 Cancer: The Crab - 6/22-7/22 Leo: The Lion - 7/23-8/22 Virgo: The Virgin - 8/23-9/22 Libra: Balance - 9/23-10/23 Scorpio: The Scorpion - 10/24-11/21 Sagittarius: The Archer - 11/22-12/21 Capricorn: The Goat - 12/22-1/19 Aquarius: The Water Bearer - 1/20-2/18 Pisces: The Fish - 2/19-3/20