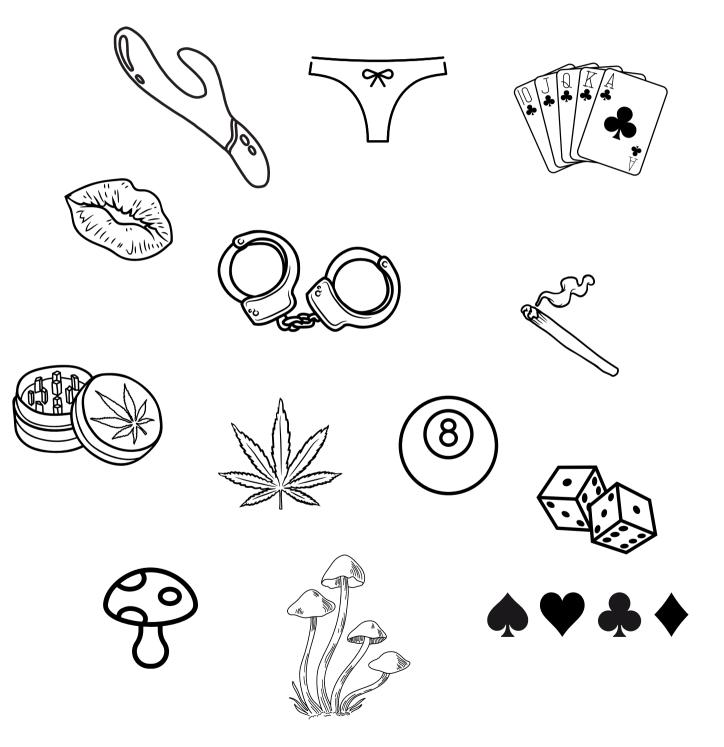

The following page and designs contain explicit references and images including nudity, sarcasm, drug use, gambling and sexual positivity.

These are in no way intended to promote, support, or offend in regards to the above mentions.

Sassy - Self Jove - 18+

Designs vary from \$90-\$150

18+420 Griendly - Explicit

Designs vary from \$90-\$150