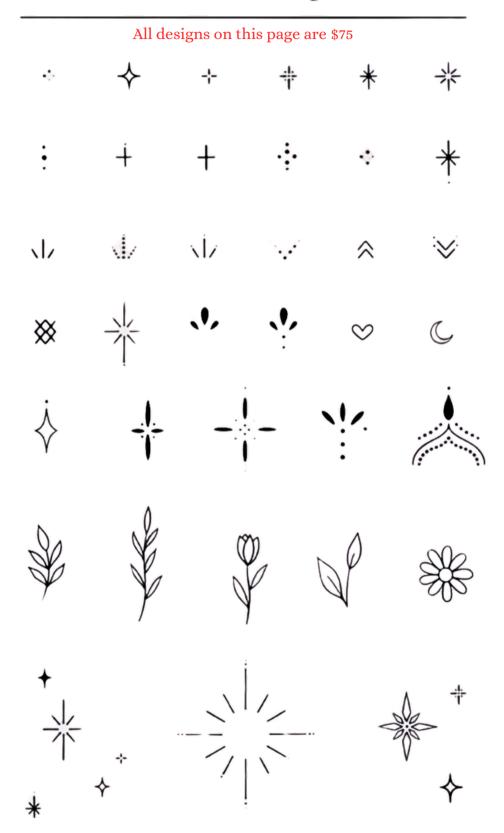

## Sweet little somethings for your Hands & Fingers

Please note: Hand and finger tattoos tend to fade quickly and can distort over time. Many artists choose not to tattoo these locations due to this. It is up to you to continue the upkeep required for these tattoos.