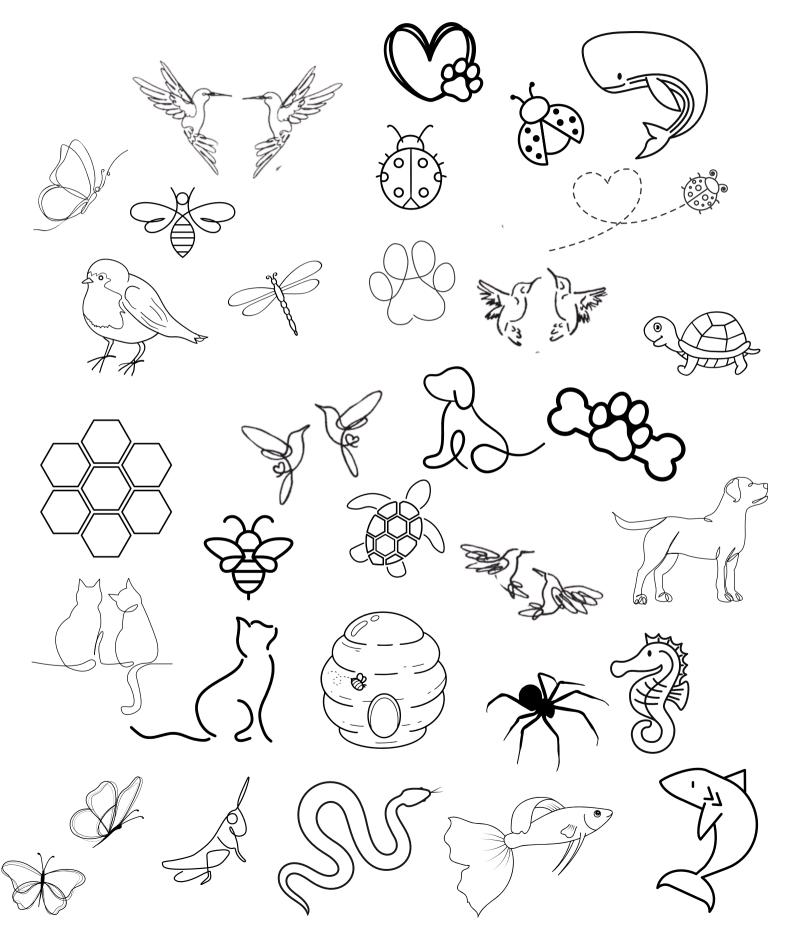

All designs on this page are \$130

1/2 8 -Animals - ( In 8-~d

Designs on this page range from \$80-\$100

Astrological - Galaxy

Designs vary between \$75-\$125

4strological - Galaxy

All star signs are \$90 - All star constellations are \$110