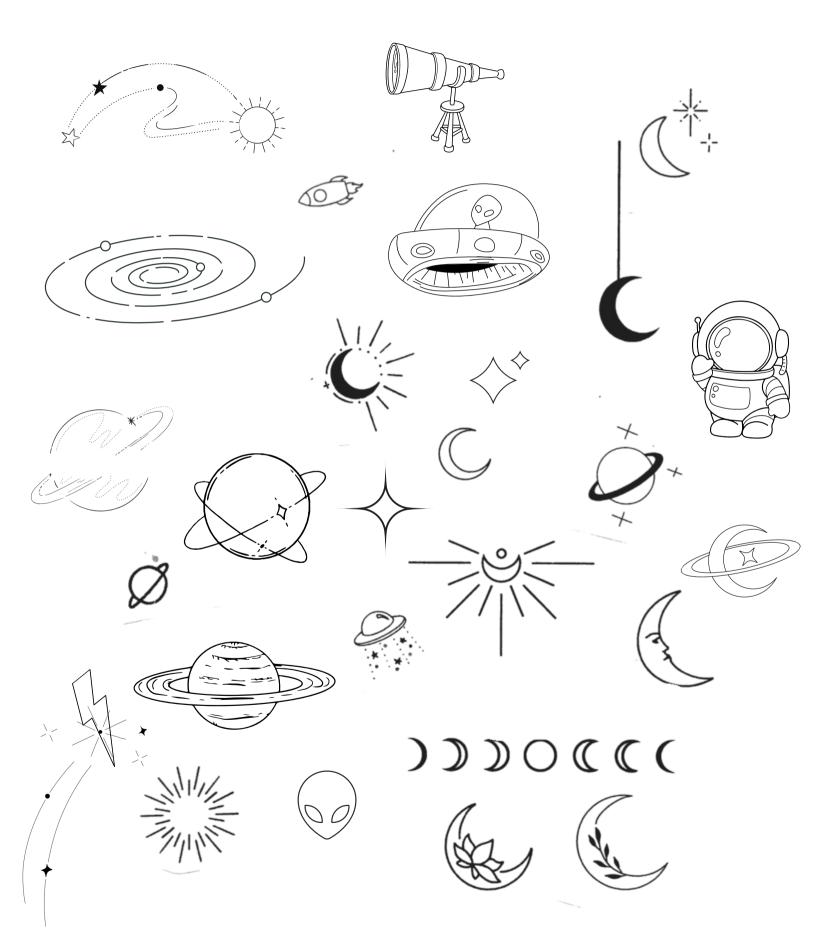

All designs on this page are \$130

1/2 8 -Animals - ( In 8-~d

Designs on this page range from \$80-\$100

Astrological - Galaxy

Designs vary between \$75-\$125

4strological - Galaxy

All star signs are \$90 - All star constellations are \$110