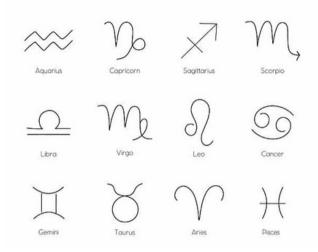

All designs on this page are \$130

1/2 8 -Animals - ( In 8-~d

Designs on this page range from \$80-\$100

Astrological - Galaxy

Designs vary between \$75-\$125

4strological - Galaxy

All star signs are \$90 - All star constellations are \$110

Star signs and dates:

Aries : The Ram - 3/21-4/19 Taurus: The Bull - 4/20-5/20 Gemini: The Twins - 5/21-6/21 Cancer: The Crab - 6/22-7/22 Leo: The Lion - 7/23-8/22 Virgo: The Virgin - 8/23-9/22 Libra: Balance - 9/23-10/23 Scorpio: The Scorpion - 10/24-11/21 Sagittarius: The Archer - 11/22-12/21 Capricorn: The Goat - 12/22-1/19 Aquarius: The Water Bearer - 1/20-2/18 Pisces: The Fish - 2/19-3/20